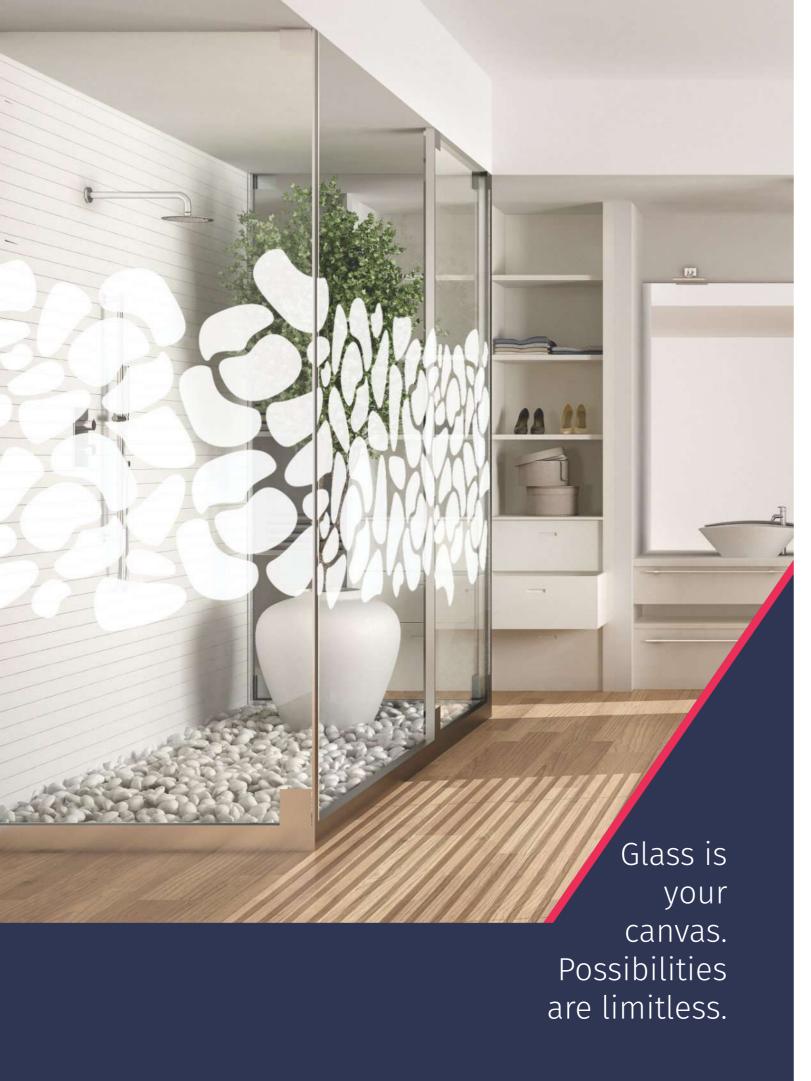

With its incredible possibilities, **DIGI**VIEW gives architects and interior designers a larger canvas with which to envision home and work spaces. It is used across a wide range of exterior and interior applications to produce a long-lasting impact on passers-by. So whether it is logos for office receptions, impressive shopfront displays, decorative glass panels in bathrooms or striking facades, **DIGI**VIEW is the preferred choice of product.

#### **Varying Transparency Levels**

With varying levels of transparency on offer you can easily control the privacy required for your cabin or room and a unique capability is the creation of 'frosted' surfaces in the design and colour of your choice.

#### **Water-Proof Translucence**

Unlike traditional acid-frosted or sandblasted treatments which contaminates due to prolonged exposure to soapy water and lose transparency when in contact with moisture or water, **DIGI**VIEW frosted inks eliminate both these problems and also offer far more design and colour flexibility.