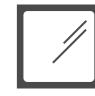

#### **Lines and Dots**

From extremely fine lines to dots with diameter as low as 0.40 mm, even the minutest of details can now be reproduced.