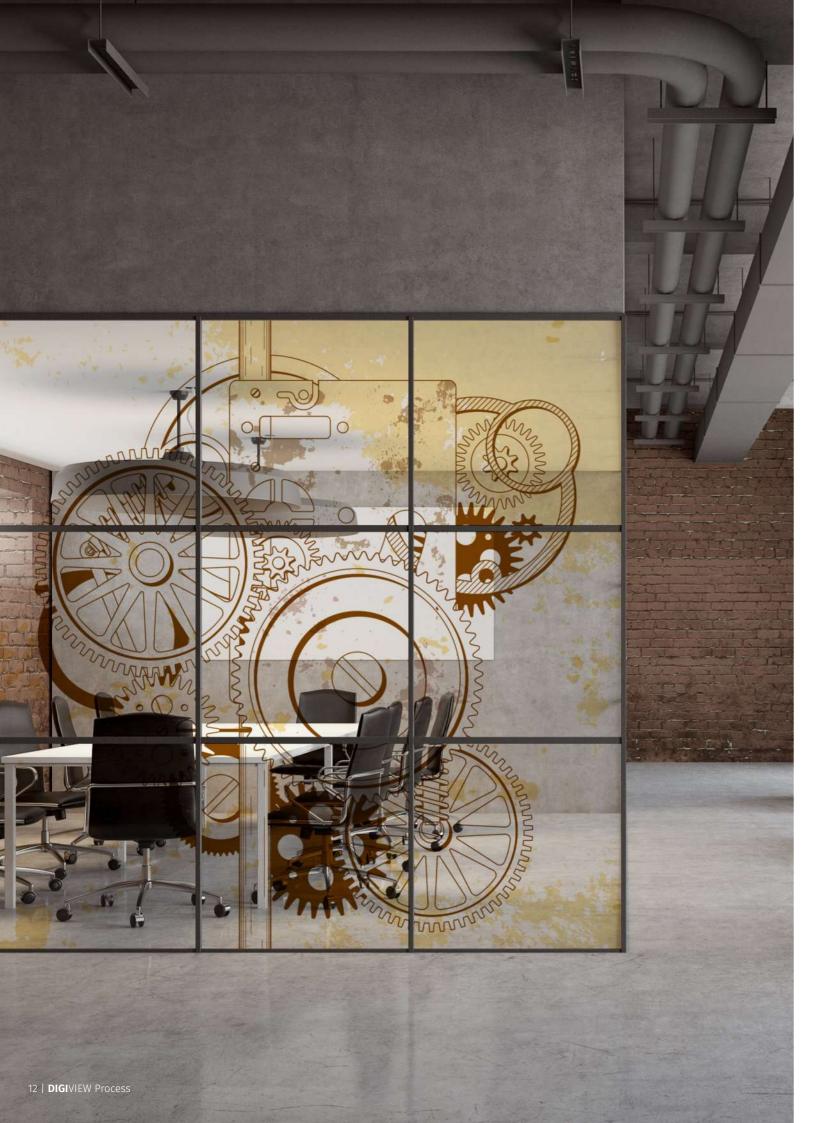

## **DIGI**VIEW

While glass by itself can be a visually pleasing material, **DIGI**VIEW increases its glamour quotient multifold with the addition of high-resolution imagery on glass panels. Aesthetically rich and vibrant, **DIGI**VIEW makes it possible to have life-size glass panels with an unmatched photographic colour range and intensity. The high-resolution imagery is created using state-of-the-art printing technology on glass that can be heat treated, laminated or double glazed to form a durable unit for use in versatile applications.

With its incredible possibilities, **DIGI**VIEW gives architects and interior designers a larger canvas with which to envision home and work spaces. It is used across a wide range of exterior and interior applications to produce a long-lasting impact on passers-by. So whether it is logos for office receptions, impressive shopfront displays, decorative glass panels in bathrooms or striking facades, **DIGI**VIEW is the preferred choice of product.

#### **Varying Transparency Levels**

With varying levels of transparency on offer you can easily control the privacy required for your cabin or room and a unique capability is the creation of 'frosted' surfaces in the design and colour of your choice.