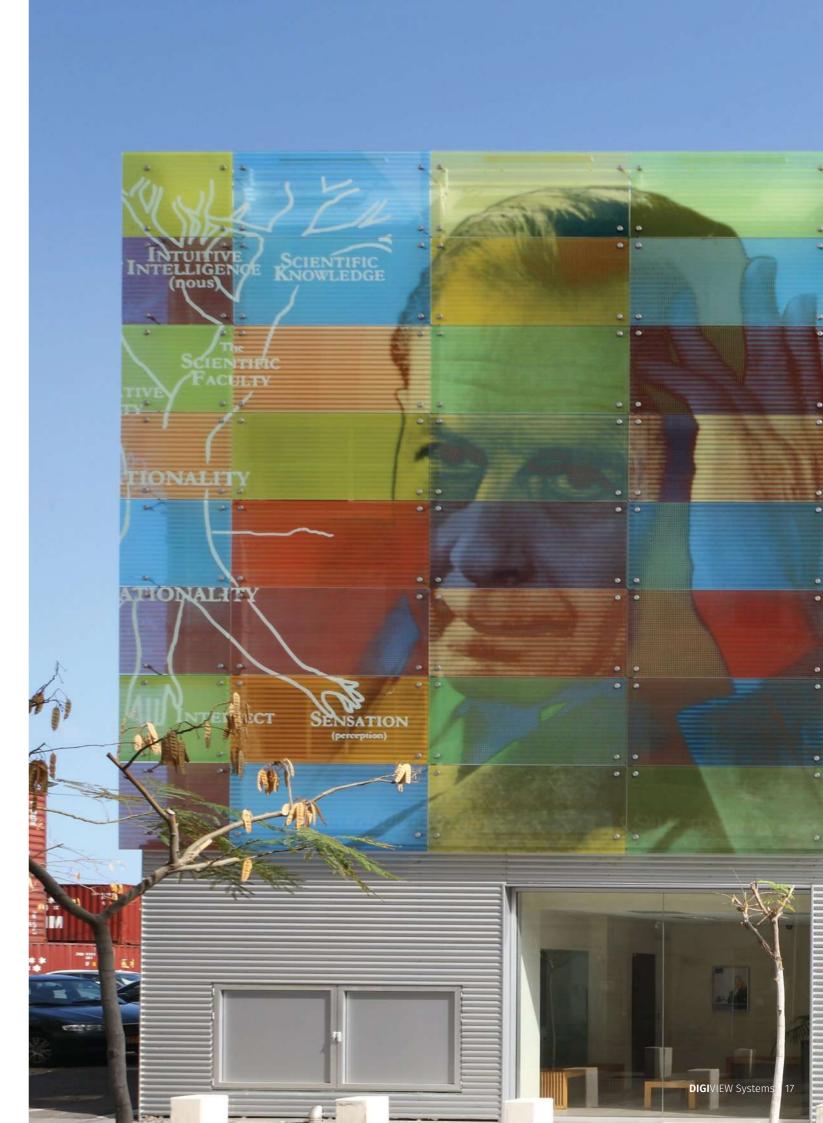

## **DIGI**VIEW

While glass by itself can be a visually pleasing material, **DIGI**VIEW increases its glamour quotient multifold with the addition of high-resolution imagery on glass panels. Aesthetically rich and vibrant, **DIGI**VIEW makes it possible to have life-size glass panels with an unmatched photographic colour range and intensity. The high-resolution imagery is created using state-of-the-art printing technology on glass that can be heat treated, laminated or double glazed to form a durable unit for use in versatile applications.

With its incredible possibilities, **DIGI**VIEW gives architects and interior designers a larger canvas with which to envision home and work spaces. It is used across a wide range of exterior and interior applications to produce a long-lasting impact on passers-by. So whether it is logos for office receptions, impressive shopfront displays, decorative glass panels in bathrooms or striking facades, **DIGI**VIEW is the preferred choice of product.

#### **Photo Print**

Create photo-realistic images up to 1440 dpi (best-in-industry) on glass. In other words, you can now print anything and everything.