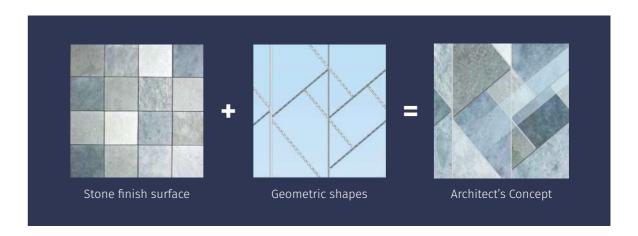

## Design

The architect's vision is to have a stone finished facade with various geometrical shapes in the structure rather than customary rectangle panels. The architect's renders show a facade having a seamless integration of the geometrically shaped stone panels matching the grid lines exactly.

### **Action Steps**

- Rendering to match the architect's design intent
- $\cdot$  Recommendation to choose **DIGI**VIEW technology to achieve stone effect in glass
- Propose seamless system custom designed to suit original pattern