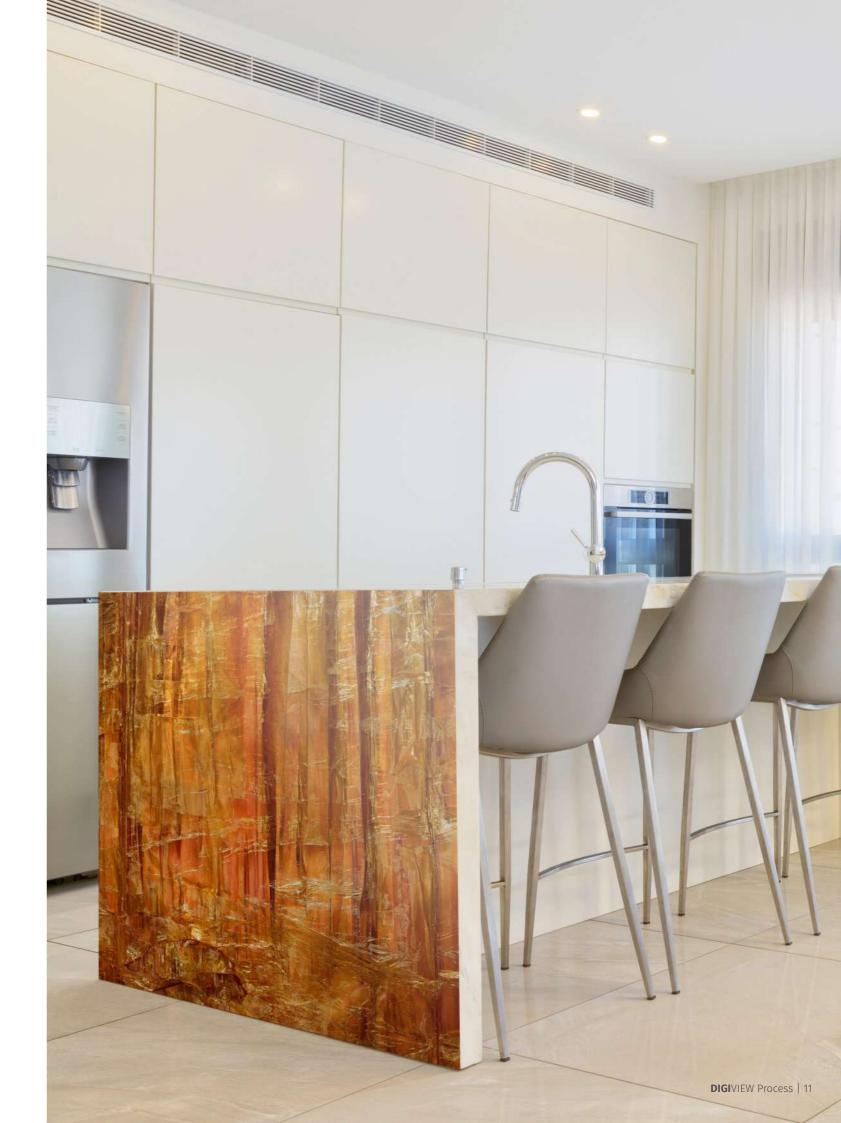

## **DIGI**VIEW

While glass by itself can be a visually pleasing material, **DIGI**VIEW increases its glamour quotient multifold with the addition of high-resolution imagery on glass panels. Aesthetically rich and vibrant, **DIGI**VIEW makes it possible to have life-size glass panels with an unmatched photographic colour range and intensity. The high-resolution imagery is created using state-of-the-art printing technology on glass that can be heat treated, laminated or double glazed to form a durable unit for use in versatile applications.

With its incredible possibilities, **DIGI**VIEW gives architects and interior designers a larger canvas with which to envision home and work spaces. It is used across a wide range of exterior and interior applications to produce a long-lasting impact on passers-by. So whether it is logos for office receptions, impressive shopfront displays, decorative glass panels in bathrooms or striking facades, **DIGI**VIEW is the preferred choice of product.

### **Premium Prints**

Obtaining the glitter and lustre of precious metals is now possible because of our class-leading ink range that will undoubtedly impart a feeling of luxury to your interior and exterior spaces like no other product.