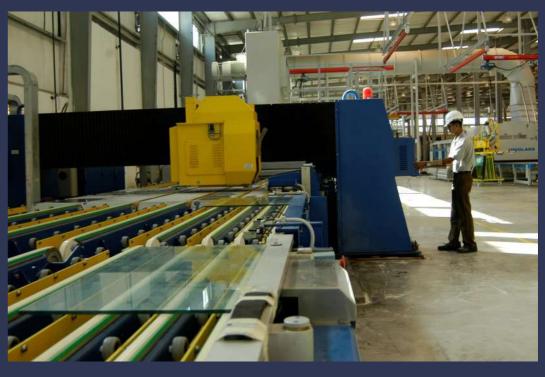

#### **Printing on Glass**

Your selected design is then printed on glass by our revolutionary printing machine.

#### **Heat-Treatment**

The printed glass is then heat-treated in our furnace for 100% durability.