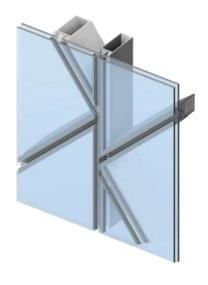

## Develop

Future Glazing team engages its design experts to customize a bespoke system that suits the shaped glass panels. Brainstorming innovative ideas results in designing a framework that perfectly matches the shaped stone finish glasses. After in-depth cost-benefit analysis the best solution is selected and worked on.

#### **Action Steps**

- Structural analysis to ensure stability
- Design to meet the performance requirement
- · Choice of system color to complement the design