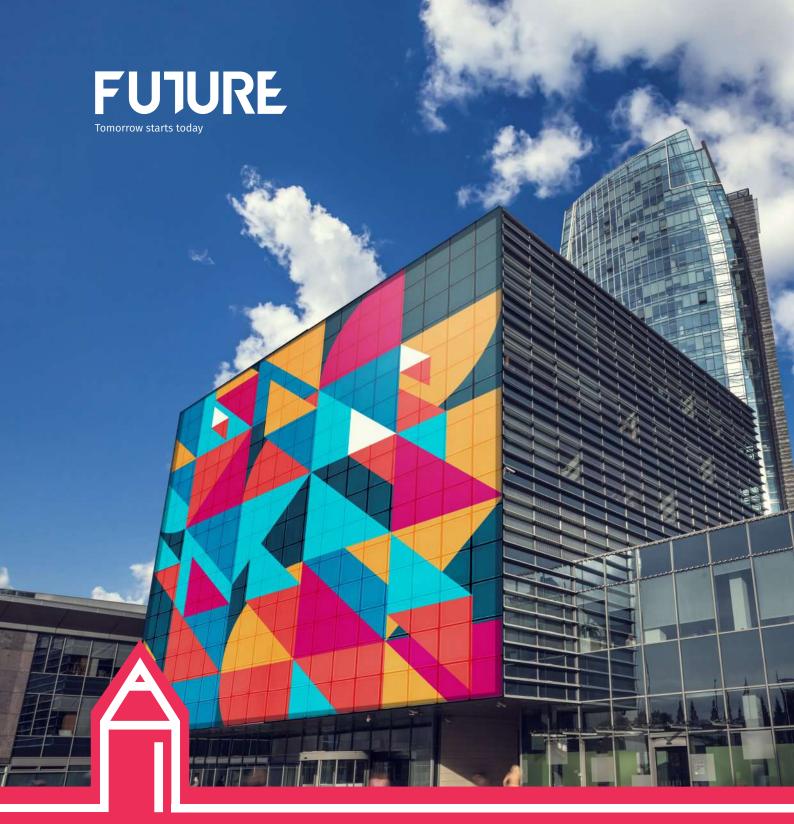

## **DIGI**VIEW

While glass by itself can be a visually pleasing material, **DIGI**VIEW increases its glamour quotient multifold with the addition of high-resolution imagery on glass panels. Aesthetically rich and vibrant, **DIGI**VIEW makes it possible to have life-size glass panels with an unmatched photographic colour range and intensity. The high-resolution imagery is created using state-of-the-art printing technology on glass that can be heat treated, laminated or double glazed to form a durable unit for use in versatile applications.

With its incredible possibilities, **DIGI**VIEW gives architects and interior designers a larger canvas with which to envision home and work spaces. It is used across a wide range of exterior and interior applications to produce a long-lasting impact on passers-by. So whether it is logos for office receptions, impressive shopfront displays, decorative glass panels in bathrooms or striking facades, **DIGI**VIEW is the preferred choice of product.