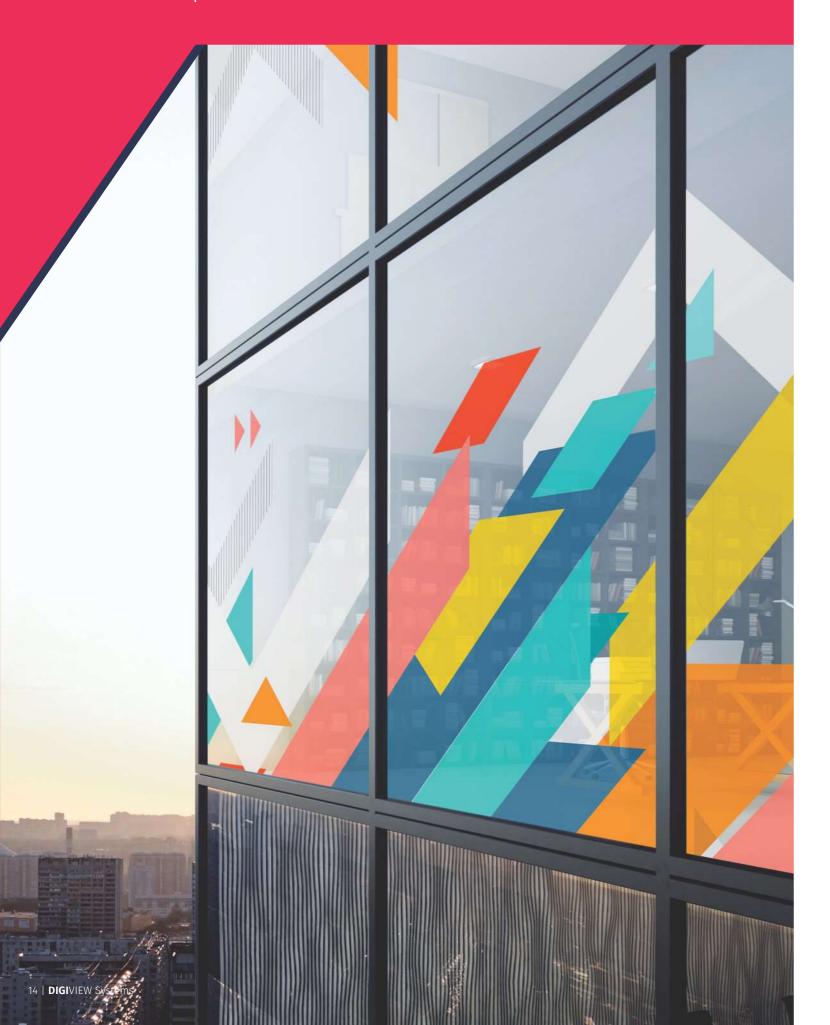

## **DIGI**VIEW

While glass by itself can be a visually pleasing material, **DIGI**VIEW increases its glamour quotient multifold with the addition of high-resolution imagery on glass panels. Aesthetically rich and vibrant, **DIGI**VIEW makes it possible to have life-size glass panels with an unmatched photographic colour range and intensity. The high-resolution imagery is created using state-of-the-art printing technology on glass that can be heat treated, laminated or double glazed to form a durable unit for use in versatile applications.

With its incredible possibilities, **DIGI**VIEW gives architects and interior designers a larger canvas with which to envision home and work spaces. It is used across a wide range of exterior and interior applications to produce a long-lasting impact on passers-by. So whether it is logos for office receptions, impressive shopfront displays, decorative glass panels in bathrooms or striking facades, **DIGI**VIEW is the preferred choice of product.